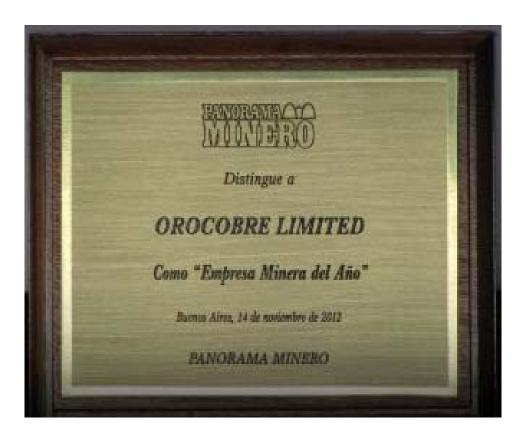

## Orocobre Named Argentina's Mining Company of the Year

Orocobre Limited (ORE:ASX, ORL:TSX) ("the Company") is pleased to announce that it has been named the "Mining Company of the Year 2012" by Argentine mining magazine Panorama Minero and Fundacion Para el Desarrollo de le Mineria Argentina\*.

This prestigious honour was awarded at Panorama Minero's 36th anniversary dinner on the 14th of November in Buenos Aires.

"I'm so pleased that our organization is receiving this distinguished recognition", said Managing Director & CEO Richard Seville. "It is a testimony to the efforts and dedication of the strong team we have in Argentina. Our team is committed to building a first class mining company